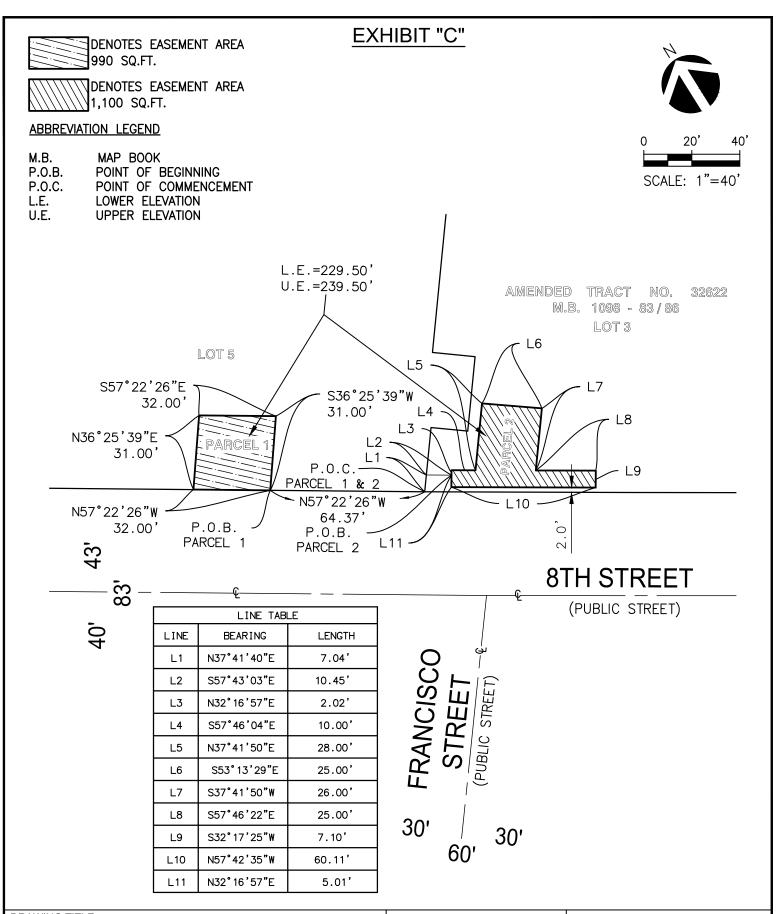

### **DISCUSSION:**

The petitioner, Lynda Haas, is offering to dedicate an easement for traffic signal purposes on 945 West 8th Street, over the properties substantially shown hatched on the attached Exhibit Map.

PLAT TO ACCOMPANY
NON-EXCLUSIVE TRAFFIC SIGNAL
EASEMENT LEGAL DESCRIPTION

| DATE           | ATE 09/16/2021 |  |
|----------------|----------------|--|
| PROJECT NUMBER | 1600443        |  |
| DRAWN BY       | AA             |  |
| CHECKED BY     | CJ             |  |
| SCALE          | 1" = 40'       |  |
|                |                |  |